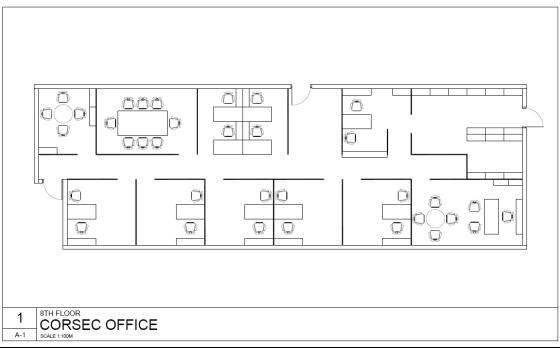

#### > SECTION VII. TECHNICAL SPECIFICATIONS

| FROM       |                                                                                                                                                            |                                                 |                                                                                                                                      | то                      |                                            |                                                                                                                                                                                  |  |
|------------|------------------------------------------------------------------------------------------------------------------------------------------------------------|-------------------------------------------------|--------------------------------------------------------------------------------------------------------------------------------------|-------------------------|--------------------------------------------|----------------------------------------------------------------------------------------------------------------------------------------------------------------------------------|--|
| Α.         | A. TECHNICAL SPECIFICATIONS                                                                                                                                |                                                 |                                                                                                                                      |                         | A. TECHNICAL SPECIFICATIONS                |                                                                                                                                                                                  |  |
| A.5 CORSEC |                                                                                                                                                            |                                                 | A.5 CORSEC                                                                                                                           |                         |                                            |                                                                                                                                                                                  |  |
| х.<br>у.   | lamina<br>frame<br>12 pcs<br>lamina                                                                                                                        | ted MDF fa<br>with glass<br>4.5cr<br>ted MDF fa | n x 110cm x 180cm<br>abric finish with aluminum<br>(min 4mm THK)<br>n x 130cm x 180cm<br>abric finish with aluminum<br>(min 4mm THK) | х.<br>y.                | laminate<br>frame wi<br>12 pcs<br>laminate | 4.5cm x 110cm x 180cm<br>ed MDF fabric finish with aluminum<br>ith glass (min 4mm THK)<br>4.5cm x 130cm x 180cm<br>ed MDF fabric finish with aluminum<br>ith glass (min 4mm THK) |  |
| z.         | frame with glass (min 4mm THK)11 pcs4.5cm x 120cm x 180cmlaminated MDF fabric finish with aluminumframe with glass (min 4mm THK)i.1 pc4.5cm x 10cm x 250cm |                                                 |                                                                                                                                      | z.                      | 11 pcs<br>laminate                         | 4.5cm x 120cm x 180cm<br>ed MDF fabric finish with aluminum<br>ith glass (min 4mm THK)                                                                                           |  |
|            | laminated MDF fabric finish with                                                                                                                           |                                                 |                                                                                                                                      | Corrected: Not sub of z |                                            |                                                                                                                                                                                  |  |
|            | ii.                                                                                                                                                        | laminate                                        | 4.5cm x 95cm x 250cm<br>d MDF fabric finish with                                                                                     |                         | laminate<br>frame                          | 4.5cm x <u>100cm</u> x 250cm<br>d MDF fabric finish with aluminum                                                                                                                |  |
|            | aluminum frame<br>iii. 1 pc 4.5cm x 140cm x 250cm<br>laminated MDF fabric finish with<br>aluminum frame                                                    |                                                 |                                                                                                                                      |                         | laminate<br>frame                          | 4.5cm x 95cm x 250cm<br>ed MDF fabric finish with aluminum<br>4.5cm x 140cm x 250cm                                                                                              |  |
|            | iv.                                                                                                                                                        | •                                               | 4.5cm x 100cm x 250cm<br>d MDF fabric finish with<br>n frame                                                                         |                         | laminate<br>frame                          | ed MDF fabric finish with aluminum<br>4.5cm x 100cm x 250cm                                                                                                                      |  |
|            | ٧.                                                                                                                                                         | 3 pcs                                           | 4.5cm x 110cm x 250cm                                                                                                                |                         | laminate                                   | d MDF fabric finish with aluminum                                                                                                                                                |  |

Masaganang Agrikultura, Maunlad na Ekonomiya

| laminated MDF fabric finish with<br>aluminum frame<br>vi. 2 pcs 4.5cm x 110cm x 250cm<br>laminated MDF fabric finish with<br>aluminum frame | frame<br>ee. 3 pcs 4.5cm x 110cm x 250cm<br>laminated MDF fabric finish with aluminum<br>frame<br>ff. 2 pcs 4.5cm x 110cm x 250cm<br>laminated MDF fabric finish with aluminum<br>frame |  |  |
|---------------------------------------------------------------------------------------------------------------------------------------------|-----------------------------------------------------------------------------------------------------------------------------------------------------------------------------------------|--|--|
| 5. Delivery: Forty-five (45) calendar days from                                                                                             | 5. Delivery: <u>Sixty (60)</u> calendar days from the                                                                                                                                   |  |  |
| the receipt of NTP                                                                                                                          | receipt of NTP                                                                                                                                                                          |  |  |

### **ADDITIONAL INFORMATION FOR REFERENCE:**

MARK ROY Q. MACANLALAY Chairman, Bids and Awards Committee PCA Central Office