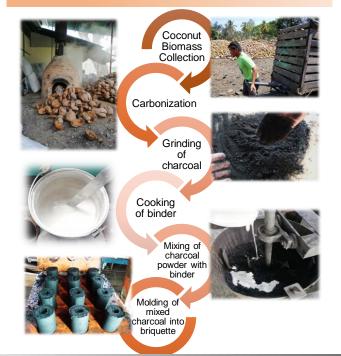

#### **BIOMASS CHARCOAL BRIQUETTE**

- Collect the coconut farm wastes
- Carbonize the coconut biomass using ZRC designed charcoal kiln
- Grind the charcoal using the ZRC-designed Charcoal Grinder into fine particles
- Cook the binder: cassava starch under moderate heat until a syrupy
- Using the PCA-design Charcoal Mixer, evenly mix the charcoal powder and binder
- Form into briquettes using the PCA-design Table-type Briquetting Machine
- Sun-drying

Conversion of coconut biomass into charcoal briquettes can be made easier using the PCA-ZRC – designed briquetting machineries. The machine enables small-scale farmers to acquire alternative source of energy from solid biofuels.

Biomass from different coconut parts were collected, turned into charcoal and formed into briquettes to maximize utilization of these farm wastes.