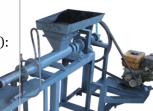

## BRIQUETTING MACHINE

Specifications:

Operation: Manual

Presser type: Screw type

Yield: 12 pcs briquette/batch Operation time: 3 mins (max.)

Cylinder size: 5 cm diameter, 7

cm depth

Rated capacity: 3 kgs/hour

Price: PhP 150,000

Specifications:

Prime Mover: 7 HP Gasoline

engine

Dimension: 82"x35"x41" Fuel consumption (gasoline):

1 liter/hour

Input capacity: 130 kgs/hr, Output capacity: 1,400 pcs

briquettes/hr.