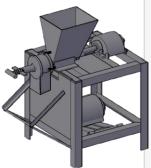

Price: PhP 200,000

Specifications:

Prime Mover: 2 HP Single Phase Electric Motor 1740

**RPM** 

Particle size/ Fineness: ≤

1mm

Feeding operation: continuous feeding

Yield: 90% recovery Rated capacity: 5kgs/hour single pass (70% fine, 30%

coarse)

Price: PhP 150,000