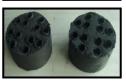

### MANUAL BRIQUETTING MACHINE

Specifications: Diameter of Cylinder: 11cm Depth of Cylinder: 6cm Production rate: 4kgs/hour

Price: PhP 5,000