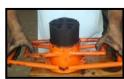

## BRIQUETTING MACHINE

Specifications:

Operation: Manual

Presser type: Screw type

Yield: 12 pcs briquette/batch Operation time: 3 mins (max.)

Cylinder size: 5 cm diameter, 7

cm depth

Rated capacity: 3 kgs/hour