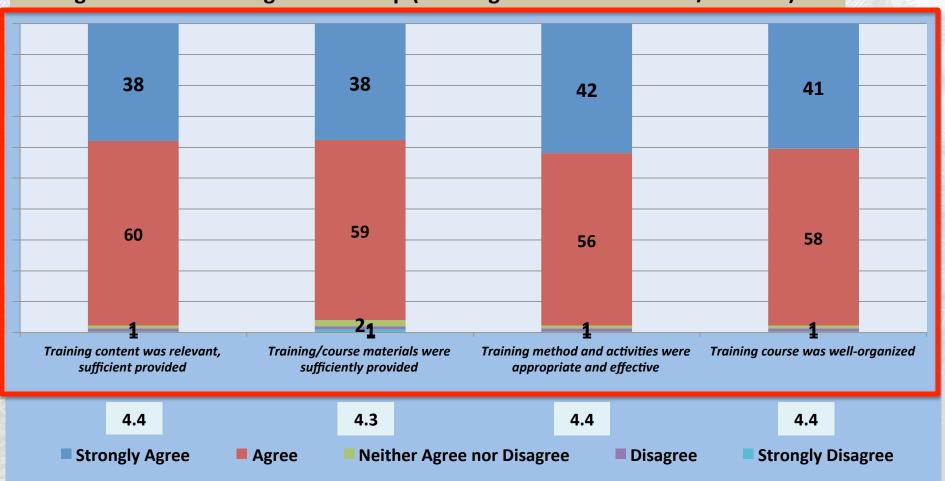

The farmers agree that the training course and materials are relevant and sufficiently provided, that the training method and activities are appropriate and effective, and well-organized.

#### **Agriculture – Training & Workshop (Training Course & Materials/Farmers)**

| Summary of Mean Scores                                                                               |               |                   |               |             |            |            |             |  |  |  |
|------------------------------------------------------------------------------------------------------|---------------|-------------------|---------------|-------------|------------|------------|-------------|--|--|--|
| <u>Agriculture – Training &amp;</u> <u>Workshop (Training Course</u> <u>&amp; Materials/Farmers)</u> | <u>Farmer</u> | <u>Laboratory</u> | <u>Trader</u> | <u>KEDP</u> | <u>PTC</u> | <u>CFP</u> | <u>PCPP</u> |  |  |  |
| Training content was relevant, sufficient provided                                                   | 4.4           | -                 | -             | 4.4         | 4.4        | 4.3        | 4.3         |  |  |  |
| Training/course materials were sufficiently provided                                                 | 4.3           | -                 | -             | 4.4         | 4.4        | 4.3        | 4.3         |  |  |  |
| Training method and activities were appropriate and effective                                        | 4.4           | -                 | -             | 4.4         | 4.4        | 4.4        | 4.4         |  |  |  |
| Training course was well-<br>organized                                                               | 4.4           | -                 | -             | 4.4         | 4.4        | 4.3        | 4.4         |  |  |  |