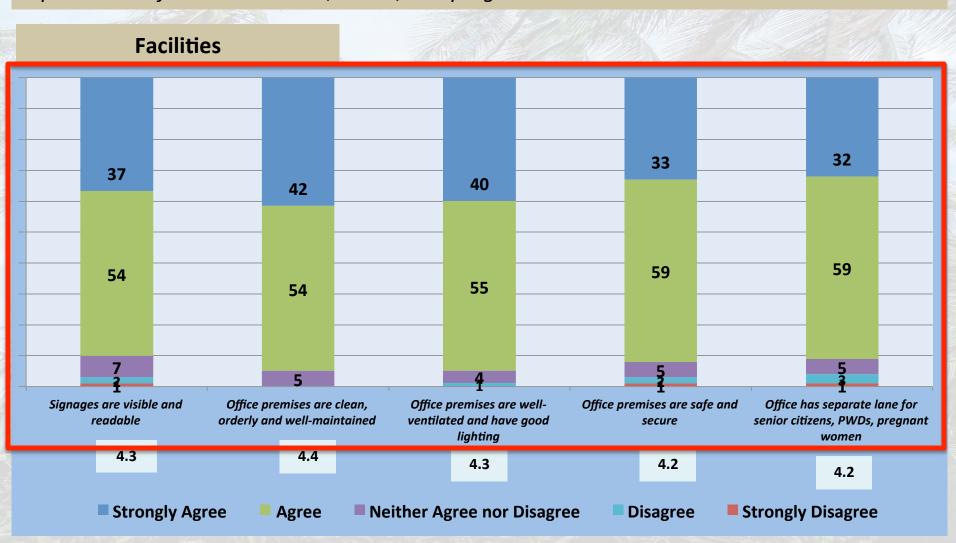

At least 80% of the stakeholders have visited the office of PCA. Among those who did, at least nine out of ten agree that the signages are visible and readable, the premises are clean, orderly, and well-maintained, well-ventilated and have good lighting, safe and secure, and has separate lane for senior citizens, PWDs, and pregnant women.

## PCA received the highest mean scores on facilities from the laboratory and traders.

| Summary of Mean Scores                                             |               |                   |               |             |            |            |             |
|--------------------------------------------------------------------|---------------|-------------------|---------------|-------------|------------|------------|-------------|
| <u>Facilities</u>                                                  | <u>Farmer</u> | <u>Laboratory</u> | <u>Trader</u> | <u>KEDP</u> | <u>PTC</u> | <u>CFP</u> | <u>PCPP</u> |
| Signages are visible and readable                                  | 4.2           | 4.5               | 4.5           | 4.4         | 4.1        | 4.4        | 4.2         |
| Office premises are clean, orderly and well-maintained             | 4.3           | 4.5               | 4.6           | 4.4         | 4.3        | 4.5        | 4.3         |
| Office premises are well-<br>ventilated and have good<br>lighting  | 4.3           | 4.5               | 4.6           | 4.4         | 4.2        | 4.5        | 4.3         |
| Office premises are safe and secure                                | 4.1           | 4.5               | 4.5           | 4.2         | 4.2        | 4.3        | 4.1         |
| Office has separate lane for senior citizens, PWDs, pregnant women | 4.1           | 4.5               | 4.5           | 4.2         | 4.2        | 4.3        | 4.0         |