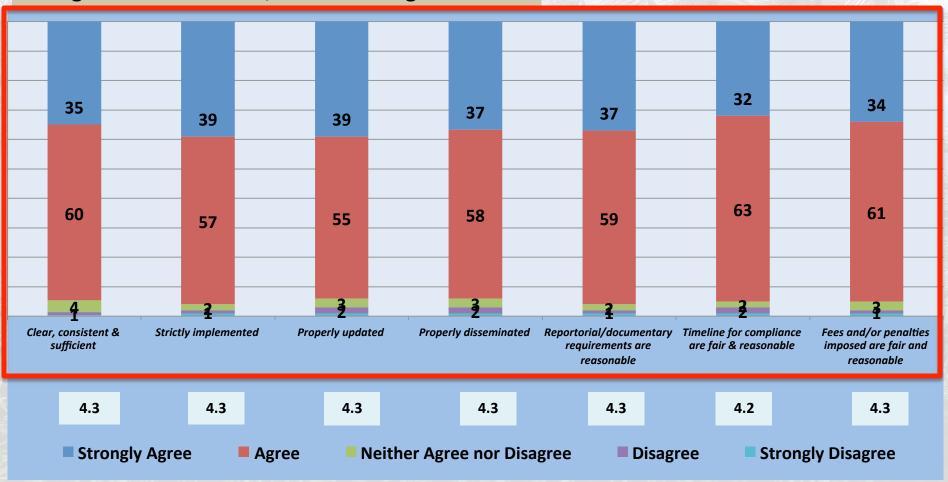

Nine out of ten farmers agree that the policies, rules, and regulations of PCA are clear, consistent, sufficient, strictly implemented, properly updated, properly disseminated, reasonable, has fair and reasonable timeline for compliance, and has fair and reasonable fees.

| Summary of Mean Scores                                           |               |                   |               |             |            |            |             |  |  |  |  |
|------------------------------------------------------------------|---------------|-------------------|---------------|-------------|------------|------------|-------------|--|--|--|--|
| <u>Agriculture – Policies, Rules</u><br><u>&amp; Regulations</u> | <u>Farmer</u> | <u>Laboratory</u> | <u>Trader</u> | <u>KEDP</u> | <u>PTC</u> | <u>CFP</u> | <u>PCPP</u> |  |  |  |  |
| Clear, consistent & sufficient                                   | 4.2           | 4.2               | 4.5           | 4.4         | 4.1        | 4.0        | 4.3         |  |  |  |  |
| Strictly implemented                                             | 4.3           | 4.2               | 4.4           | 4.4         | 4.2        | 4.1        | 4.3         |  |  |  |  |
| Properly updated                                                 | 4.3           | 4.2               | 4.3           | 4.4         | 4.3        | 4.2        | 4.3         |  |  |  |  |
| Properly disseminated                                            | 4.3           | 4.2               | 4.4           | 4.4         | 4.2        | 4.1        | 4.3         |  |  |  |  |
| Reportorial/documentary requirements are reasonable              | 4.3           | 4.2               | 4.5           | 4.4         | 4.1        | 4.2        | 4.3         |  |  |  |  |
| Timeline for compliance are fair & reasonable                    | 4.2           | 4.8               | 4.4           | 4.3         | 4.0        | 4.0        | 4.3         |  |  |  |  |
| Fees and/or penalties imposed are fair and reasonable            | 4.2           | 4.8               | 4.4           | 4.4         | 4.1        | 4.0        | 4.3         |  |  |  |  |