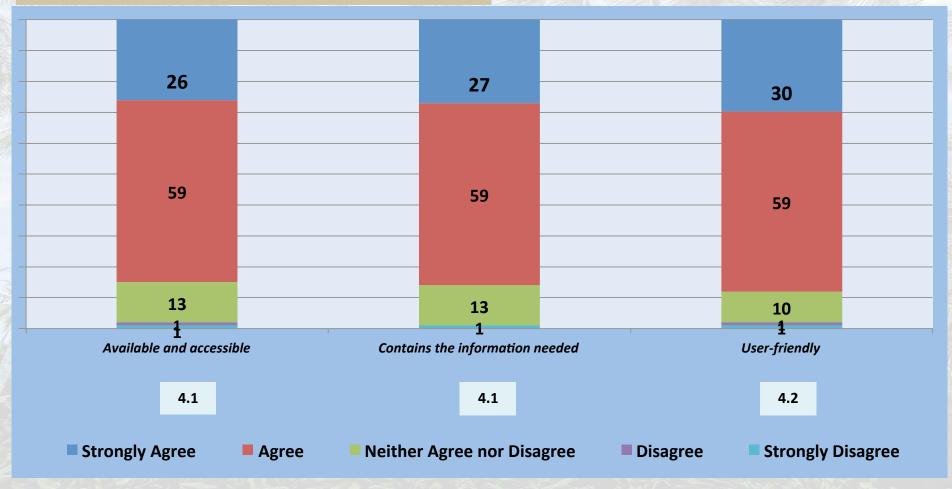

Around 42% of the stakeholders have tried accessing the website of PCA and among those who did, at least eight out of ten find the website available and accessible, contains the information they need, and user-friendly.

#### **Information and Communication (Website)**

The website received the lowest mean scores from those who participated under the PTC program, and the highest mean scores from the laboratory.

| Summary of Mean Scores                  |               |                   |               |             |            |            |             |  |  |  |  |
|-----------------------------------------|---------------|-------------------|---------------|-------------|------------|------------|-------------|--|--|--|--|
| Information and Communication (Website) | <u>Farmer</u> | <u>Laboratory</u> | <u>Trader</u> | <u>KEDP</u> | <u>PTC</u> | <u>CFP</u> | <u>PCPP</u> |  |  |  |  |
| Available and accessible                | 4.0           | 4.6               | 4.4           | 4.0         | 3.8        | 4.2        | 4.0         |  |  |  |  |
| Contains the information                | 4.0           | 4.6               | 4.4           | 4.0         | 3.8        | 4.2        | 4.1         |  |  |  |  |
| User-friendly                           | 4.1           | 4.6               | 4.5           | 4.1         | 3.9        | 4.2        | 4.1         |  |  |  |  |