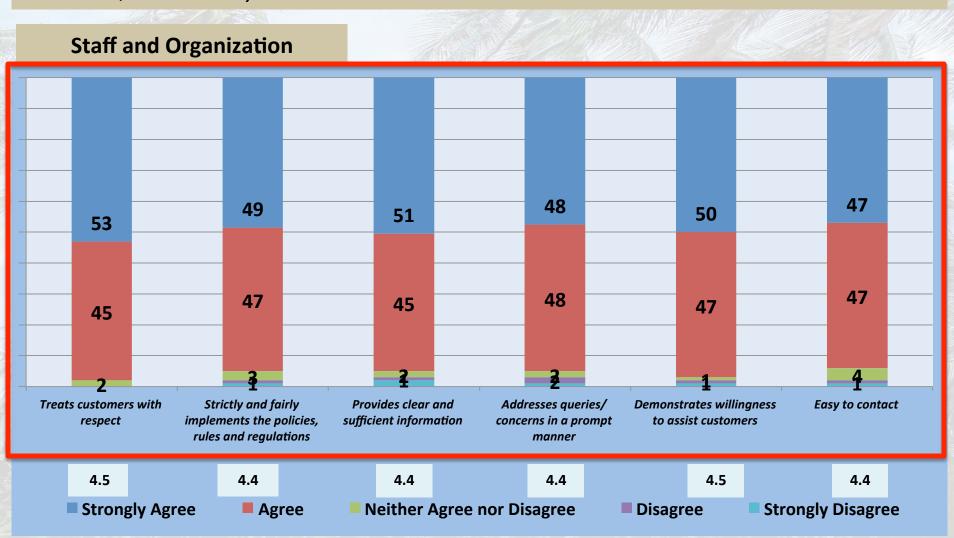

# **Detailed Findings**

Nine out of ten stakeholders agree that the staff of PCA treats customers with respect, strictly and fairly implements the policies, rules, and regulations, provides clear and sufficient information, addresses queries/ concerns promptly, demonstrates willingness to assist customers, and are easy to contact.

PCA received high mean scores on all metrics under staff and organization across all stakeholder types.

### **Summary of Mean Scores**

| Staff & Organization                                           | <u>Farmers</u> | <u>Laboratory</u> | <u>Trader</u> | <u>KEDP</u> | <u>PTC</u> | <u>CFP</u> | <u>PCPP</u> |
|----------------------------------------------------------------|----------------|-------------------|---------------|-------------|------------|------------|-------------|
| Treats customers with respect                                  | 4.5            | 4.5               | 4.6           | 4.6         | 4.4        | 4.7        | 4.5         |
| Strictly & fairly implements the policies, rules & regulations | 4.4            | 4.3               | 4.6           | 4.5         | 4.3        | 4.6        | 4.4         |
| Provides clear & sufficient information                        | 4.4            | 4.3               | 4.5           | 4.5         | 4.4        | 4.6        | 4.4         |
| Addresses queries/concerns in a prompt manner                  | 4.4            | 4.5               | 4.5           | 4.4         | 4.3        | 4.5        | 4.4         |
| Demonstrates willingness to assist customers                   | 4.4            | 4.5               | 4.6           | 4.5         | 4.4        | 4.5        | 4.4         |
| Easy to contact                                                | 4.4            | 4.5               | 4.6           | 4.5         | 4.3        | 4.5        | 4.4         |