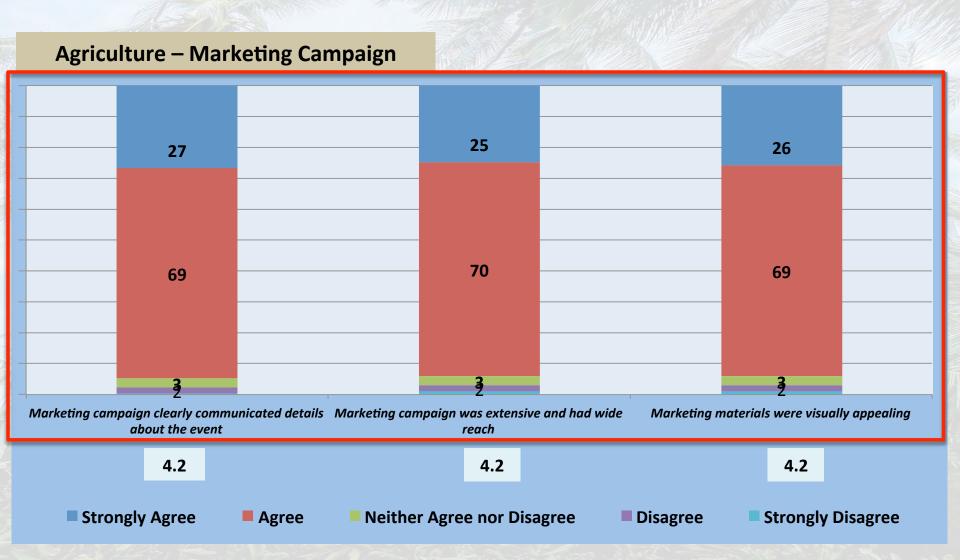

The farmers also agree that the marketing campaign clearly communicate details about the event, extensive and has a wide reach, and visually appealing.

| Summary of Mean Scores                                          |               |                   |               |             |            |            |             |  |  |  |  |
|-----------------------------------------------------------------|---------------|-------------------|---------------|-------------|------------|------------|-------------|--|--|--|--|
| <u>Agriculture – Marketing</u><br><u>Campaign</u>               | <u>Farmer</u> | <u>Laboratory</u> | <u>Trader</u> | <u>KEDP</u> | <u>PTC</u> | <u>CFP</u> | <u>PCPP</u> |  |  |  |  |
| Marketing campaign clearly communicated details about the event | 4.2           | -                 | -             | 4.3         | 4.1        | 4.1        | 4.2         |  |  |  |  |
| Marketing campaign was extensive and had wide reach             | 4.2           | -                 | -             | 4.2         | 4.1        | 4.1        | 4.2         |  |  |  |  |
| Marketing materials were visually appealing                     | 4.2           | -                 | -             | 4.2         | 4.1        | 4.0        | 4.2         |  |  |  |  |