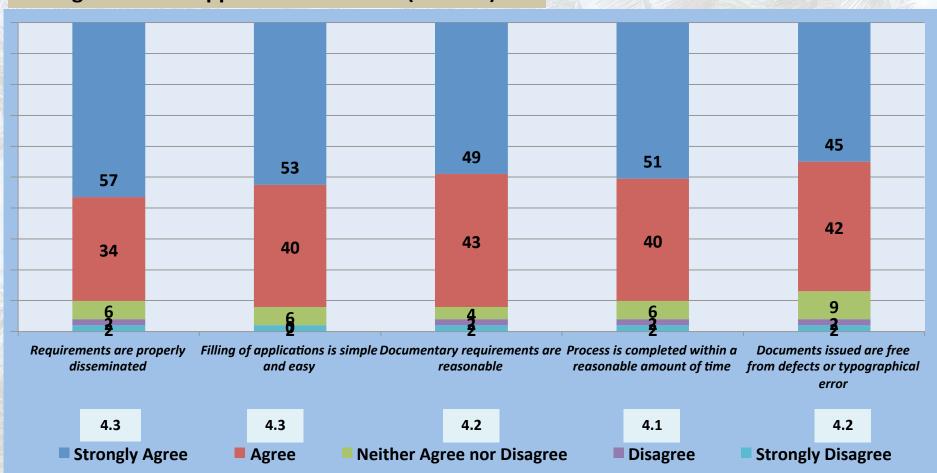

At least eighty percent of the traders agree that the requirements when applying with PCA are properly disseminated, filing of application is simple and easy, documentary requirements are reasonable, process is completed within a reasonable amount of time, and documents issued are free from defects or typographical error.

### Summary of Mean Scores

| Agriculture – Application with PCA (Farmers)                            | <u>Farmer</u> | Laboratory | <u>Trader</u> | <u>KEDP</u> | <u>PTC</u> | <u>CFP</u> | <u>PCPP</u> |
|-------------------------------------------------------------------------|---------------|------------|---------------|-------------|------------|------------|-------------|
| Requirements are properly disseminated                                  | 4.3           | -          | -             | 4.4         | 4.4        | 4.2        | 4.3         |
| Filling of applications is simple and easy                              | 4.4           | -          | -             | 4.3         | 4.4        | 4.3        | 4.4         |
| Documentary requirements are reasonable                                 | 4.3           | -          | -             | 4.4         | 4.5        | 4.3        | 4.3         |
| Process is completed within a reasonable amount of time                 | 4.3           | -          | -             | 4.3         | 4.4        | 4.2        | 4.3         |
| Terms Conditions of agricultural loan services are clear and reasonable | 4.3           | -          | -             | 4.2         | 4.4        | 4.3        | 4.3         |
| Claiming is systematic and easy                                         | 4.3           | -          | -             | 4.3         | 4.5        | 4.2        | 4.3         |
| Documents issued are free from defects or typographical error           | 4.3           | -          | -             | 4.3         | 4.4        | 4.2        | 4.3         |
| Payments are easy to make                                               | 4.3           | -          | -             | 4.3         | 4.4        | 4.2        | 4.3         |