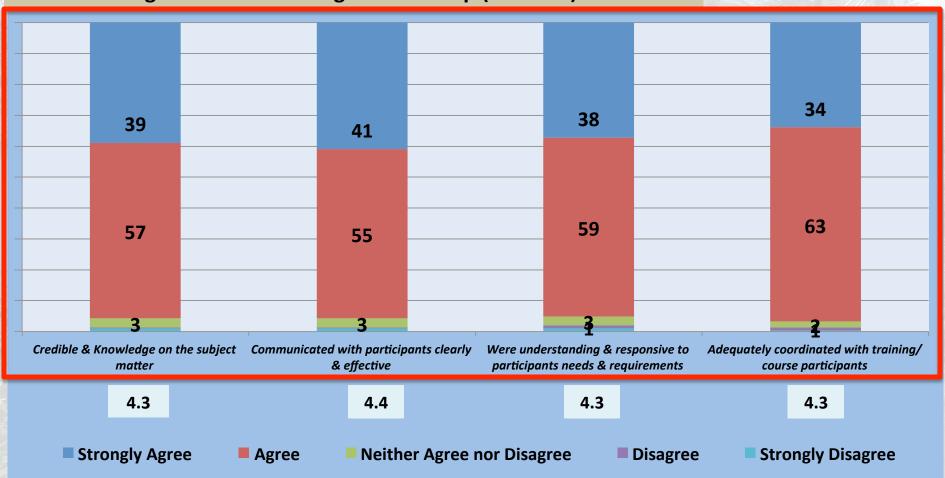

Nine out of ten farmers agree that the trainers providing the training are credible and knowledgeable on the subject matter, that they communicate with the participants clearly and effectively, that they were understanding and responsive to the needs and requirements of the participants and that they adequately coordinate with training/ course participants.

The trainers received high mean scores from those who participated under permission to cut.

| Summary of Mean Scores                                                 |               |                   |               |             |            |            |             |  |  |  |
|------------------------------------------------------------------------|---------------|-------------------|---------------|-------------|------------|------------|-------------|--|--|--|
| <u>Agriculture – Training &amp;</u><br><u>Workshop (Trainers)</u>      | <u>Farmer</u> | <u>Laboratory</u> | <u>Trader</u> | <u>KEDP</u> | <u>PTC</u> | <u>CFP</u> | <u>PCPP</u> |  |  |  |
| Credible & Knowledge on the subject matter                             | 4.3           | -                 | -             | 4.4         | 4.5        | 4.4        | 4.3         |  |  |  |
| Communicated with participants clearly and effectively                 | 4.4           | -                 | -             | 4.4         | 4.6        | 4.4        | 4.3         |  |  |  |
| Were understanding and responsive to participants needs & requirements | 4.3           | -                 | -             | 4.4         | 4.6        | 4.4        | 4.3         |  |  |  |
| Adequately coordinated with training/course participants               | 4.3           | -                 | -             | 4.3         | 4.6        | 4.2        | 4.3         |  |  |  |