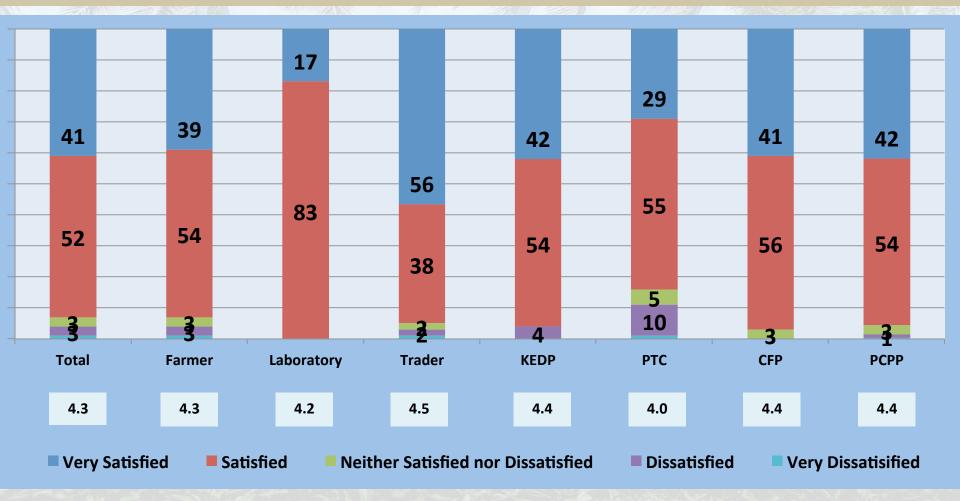

#### **Overall Satisfaction**

In totality, nine out of ten stakeholders (93%) are satisfied with Philippine Coconut Authority on the overall, with 41% feeling very satisfied, and 52% feeling satisfied. This yielded a mean score of 4.3, which has a descriptive equivalent of satisfied.

PCA received the highest mean score on the overall from the traders at 4.5 and the lowest from those who applied for PTC at 4.0.

The services provided by PCA such as the provision of free fertilizer and seedlings are the primary reasons for the stakeholders to be satisfied with Philippine Coconut Authority as an agency. They also appreciate the staff because they regularly visit, coordinate, and supervise the farmers. They also deem the staff as respectful, friendly, approachable, and helpful. Lastly, they like that PCA provides free training about coconut/vegetable farming.