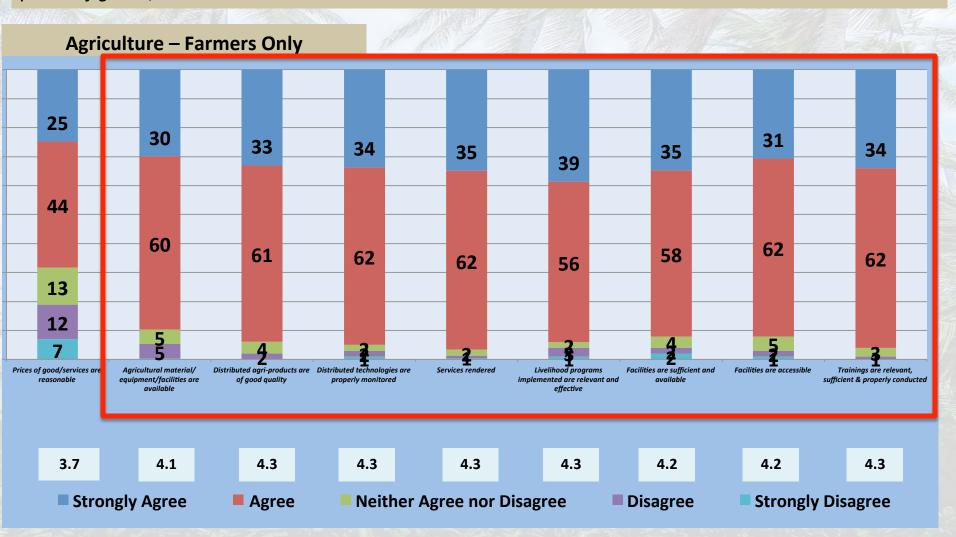

Nine out of ten farmers agree with almost all of the metrics measured under agriculture, such as agricultural materials, equipment, and facilities being available, distributed agri-products are of good quality, distributed technologies are properly monitored, services are rendered, implemented livelihood programs are relevant and effective, facilities are sufficient and available, facilities are accessible, and training are relevant, sufficient, and properly conducted. Most of them do not agree though that the prices of goods/ services are reasonable.

Only those who participated under Permission to Cut agree that the prices of good/services are reasonable. Farmers, KEDP, CFP, and PCPP beneficiaries are quite not sure if they agree or disagree that the prices of good/services are reasonable.

PCA received mostly high mean scores from those who participated under PTC.

| Summary of Mean Scores                                     |               |                   |               |             |            |            |             |  |  |  |  |
|------------------------------------------------------------|---------------|-------------------|---------------|-------------|------------|------------|-------------|--|--|--|--|
| <u> Agricultural –</u><br>Farmers Only                     | <u>Farmer</u> | <u>Laboratory</u> | <u>Trader</u> | <u>KEDP</u> | <u>PTC</u> | <u>CFP</u> | <u>PCPP</u> |  |  |  |  |
| Prices of good/services are reasonable                     | 3.7           | -                 | -             | 3.8         | 4.0        | 3.8        | 3.6         |  |  |  |  |
| Agricultural material/equipment/facilities are available   | 4.1           | -                 | -             | 4.2         | 4.5        | 4.2        | 4.1         |  |  |  |  |
| Distributed agri-products are of good quality              | 4.3           | -                 | -             | 4.3         | 4.5        | 4.2        | 4.2         |  |  |  |  |
| Distributed technologies are properly monitored            | 4.3           | -                 | -             | 4.3         | 4.5        | 4.3        | 4.2         |  |  |  |  |
| Services rendered                                          | 4.3           | -                 | -             | 4.3         | 4.5        | 4.3        | 4.3         |  |  |  |  |
| Livelihood programs implemented are relevant and effective | 4.3           | -                 | -             | 4.4         | 4.5        | 4.3        | 4.2         |  |  |  |  |
| Facilities are sufficient and available                    | 4.2           | -                 | -             | 4.1         | 4.5        | 4.3        | 4.2         |  |  |  |  |
| Facilities are accessible                                  | 4.2           | -                 | -             | 4.2         | 4.5        | 4.2        | 4.2         |  |  |  |  |
| Trainings are relevant, sufficient and properly conducted  | 4.3           | -                 | -             | 4.3         | 4.4        | 4.2        | 4.3         |  |  |  |  |