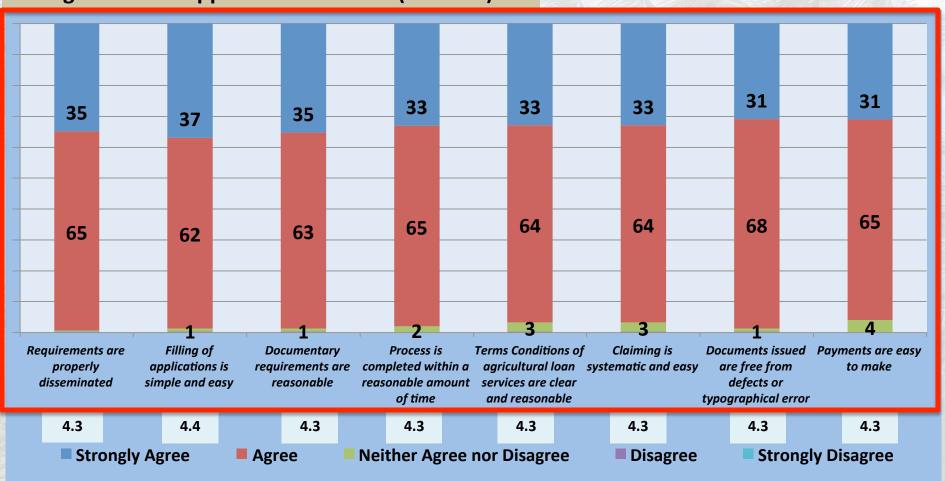

Almost all the farmers agree with all the metrics measured under application with PCA.

#### **Agriculture – Application with PCA (Farmers)**

### Summary of Mean Scores

| Agriculture – Application with PCA (Farmers)                            | <u>Farmer</u> | Laboratory | <u>Trader</u> | <u>KEDP</u> | <u>PTC</u> | <u>CFP</u> | <u>PCPP</u> |
|-------------------------------------------------------------------------|---------------|------------|---------------|-------------|------------|------------|-------------|
| Requirements are properly disseminated                                  | 4.3           | -          | -             | 4.4         | 4.4        | 4.2        | 4.3         |
| Filling of applications is simple and easy                              | 4.4           | -          | -             | 4.3         | 4.4        | 4.3        | 4.4         |
| Documentary requirements are reasonable                                 | 4.3           | -          | -             | 4.4         | 4.5        | 4.3        | 4.3         |
| Process is completed within a reasonable amount of time                 | 4.3           | -          | -             | 4.3         | 4.4        | 4.2        | 4.3         |
| Terms Conditions of agricultural loan services are clear and reasonable | 4.3           | -          | -             | 4.2         | 4.4        | 4.3        | 4.3         |
| Claiming is systematic and easy                                         | 4.3           | -          | -             | 4.3         | 4.5        | 4.2        | 4.3         |
| Documents issued are free from defects or typographical error           | 4.3           | -          | -             | 4.3         | 4.4        | 4.2        | 4.3         |
| Payments are easy to make                                               | 4.3           | -          | -             | 4.3         | 4.4        | 4.2        | 4.3         |