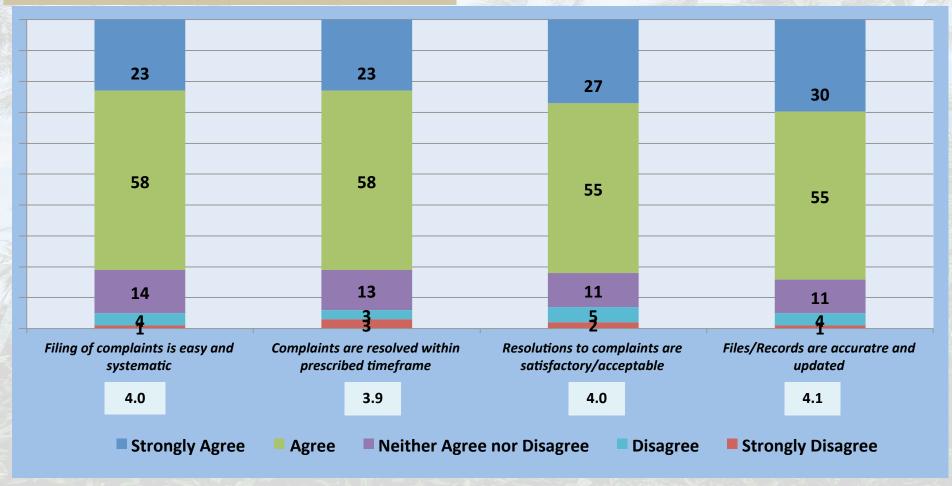

More than half of the stakeholders have filed a complaint with PCA and among those who filed a complaint, at least eight agree that the filing of complaints is easy and systematic, that complaints are resolved within prescribed timeframe, and resolutions to complaints are satisfactory/ acceptable.

At least eight out of ten stakeholders agree that the files/records are accurate and updated.

#### **Complaints Handling and Records Keeping**

The farmers who are beneficiaries of the KEDP and PTC programs are generally not in agreement that PCA resolves conflicts satisfactorily.

|                                                       | PALL STATE OF THE | CATALON STATE     |               | 0,07        |            |            | 11/1/2011   |  |  |  |
|-------------------------------------------------------|-------------------------------------------------------------------------------------------------------------------------------------------------------------------------------------------------------------------------------------------------------------------------------------------------------------------------------------------------------------------------------------------------------------------------------------------------------------------------------------------------------------------------------------------------------------------------------------------------------------------------------------------------------------------------------------------------------------------------------------------------------------------------------------------------------------------------------------------------------------------------------------------------------------------------------------------------------------------------------------------------------------------------------------------------------------------------------------------------------------------------------------------------------------------------------------------------------------------------------------------------------------------------------------------------------------------------------------------------------------------------------------------------------------------------------------------------------------------------------------------------------------------------------------------------------------------------------------------------------------------------------------------------------------------------------------------------------------------------------------------------------------------------------------------------------------------------------------------------------------------------------------------------------------------------------------------------------------------------------------------------------------------------------------------------------------------------------------------------------------------------------|-------------------|---------------|-------------|------------|------------|-------------|--|--|--|
| Summary of Mean Scores                                |                                                                                                                                                                                                                                                                                                                                                                                                                                                                                                                                                                                                                                                                                                                                                                                                                                                                                                                                                                                                                                                                                                                                                                                                                                                                                                                                                                                                                                                                                                                                                                                                                                                                                                                                                                                                                                                                                                                                                                                                                                                                                                                               |                   |               |             |            |            |             |  |  |  |
| Complaints Handling and Records Keeping               | <u>Farmer</u>                                                                                                                                                                                                                                                                                                                                                                                                                                                                                                                                                                                                                                                                                                                                                                                                                                                                                                                                                                                                                                                                                                                                                                                                                                                                                                                                                                                                                                                                                                                                                                                                                                                                                                                                                                                                                                                                                                                                                                                                                                                                                                                 | <u>Laboratory</u> | <u>Trader</u> | <u>KEDP</u> | <u>PTC</u> | <u>CFP</u> | <u>PCPP</u> |  |  |  |
| Filing of complaints is easy and systematic           | 4.0                                                                                                                                                                                                                                                                                                                                                                                                                                                                                                                                                                                                                                                                                                                                                                                                                                                                                                                                                                                                                                                                                                                                                                                                                                                                                                                                                                                                                                                                                                                                                                                                                                                                                                                                                                                                                                                                                                                                                                                                                                                                                                                           | 5.0               | 4.1           | 4.1         | 3.8        | 4.0        | 4.0         |  |  |  |
| Complaints are resolved within prescribed timeframe   | 3.9                                                                                                                                                                                                                                                                                                                                                                                                                                                                                                                                                                                                                                                                                                                                                                                                                                                                                                                                                                                                                                                                                                                                                                                                                                                                                                                                                                                                                                                                                                                                                                                                                                                                                                                                                                                                                                                                                                                                                                                                                                                                                                                           | 5.0               | 4.1           | 3.9         | 3.7        | 4.0        | 4.0         |  |  |  |
| Resolutions to complaints are satisfactory/acceptable | 4.0                                                                                                                                                                                                                                                                                                                                                                                                                                                                                                                                                                                                                                                                                                                                                                                                                                                                                                                                                                                                                                                                                                                                                                                                                                                                                                                                                                                                                                                                                                                                                                                                                                                                                                                                                                                                                                                                                                                                                                                                                                                                                                                           | 5.0               | 4.1           | 3.9         | 3.8        | 4.0        | 4.1         |  |  |  |
| Files/Records are accurate and updated                | 4.0                                                                                                                                                                                                                                                                                                                                                                                                                                                                                                                                                                                                                                                                                                                                                                                                                                                                                                                                                                                                                                                                                                                                                                                                                                                                                                                                                                                                                                                                                                                                                                                                                                                                                                                                                                                                                                                                                                                                                                                                                                                                                                                           | 5.0               | 4.4           | 3.9         | 3.8        | 4.0        | 4.1         |  |  |  |