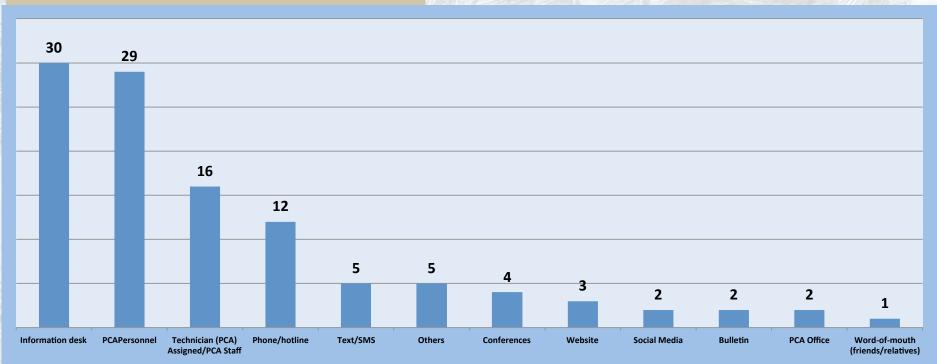

The stakeholders usually obtain their information about PCA from the information desk and PCA's personnel.

## Where do you most often get information about PCA and its services?