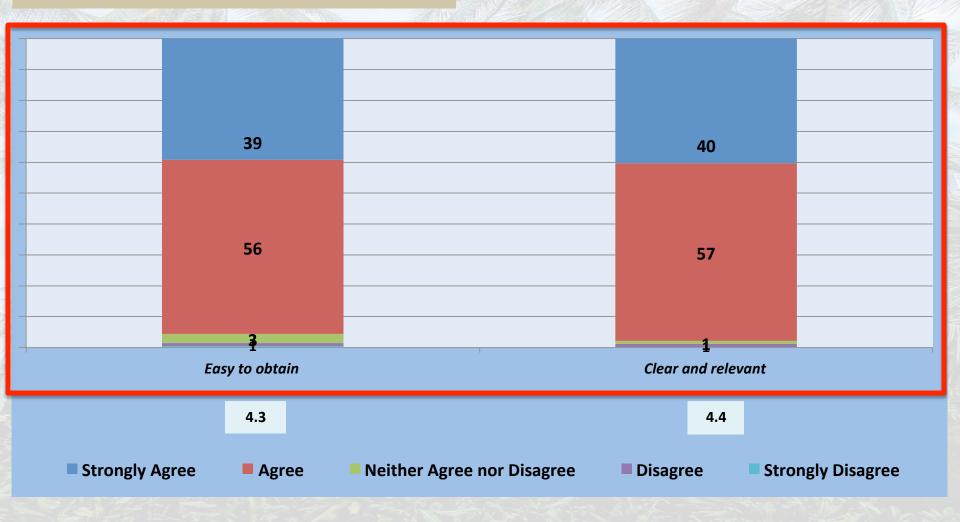

The stakeholders agree that information is easy to obtain from PCA and that all communication are clear and relevant.

#### **Information and Communication**

Laboratory and traders gave the highest mean scores to PCA on the metrics measured under information and communication.

| Summary of Mean Scores        |               |                   |               |             |            |            |             |  |  |  |
|-------------------------------|---------------|-------------------|---------------|-------------|------------|------------|-------------|--|--|--|
| Information and Communication | <u>Farmer</u> | <u>Laboratory</u> | <u>Trader</u> | <u>KEDP</u> | <u>PTC</u> | <u>CFP</u> | <u>PCPP</u> |  |  |  |
| Easy to obtain                | 4.3           | 4.7               | 4.5           | 4.4         | 4.1        | 4.1        | 4.4         |  |  |  |
| Clear and relevant            | 4.3           | 4.7               | 4.6           | 4.3         | 4.2        | 4.1        | 4.4         |  |  |  |